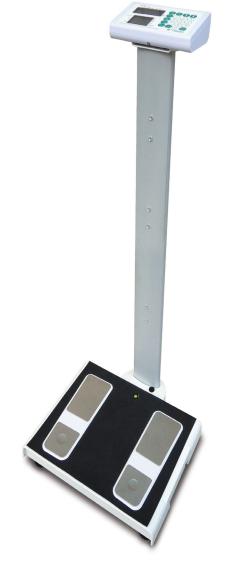

# Marsden Body Composition Column Scale

Measures BMR, TBW\*, FFM, fat mass, fat %, weight & BMI

**High Capacity** 

Large Platform

**MDD** Approved

**Optional Printer** 

Optional Height Measure or Auto Height Measure

#### Description

The Marsden Body Composition Analysers provide complete information of patients weight and body fat profile.

The MBF-6010 measures BMR, TWB, FFM, FM, Fat % weight and BMI.

It is ideal for weight measurement clinics and hospital departments requiring an advanced level of measurement data.

#### **Features**

| Capacity        | 300kg                |
|-----------------|----------------------|
| Graduations     | 100g                 |
| Dimensions      | 340mm x 450mm x 80mm |
| Weight of scale | 12.5kg               |
| Power Supply    | Mains / Rechargeable |